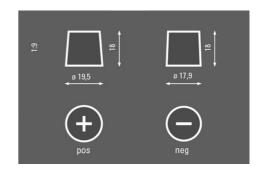

#### **TECHNICAL DATA**

| Capacity:      | 50 Ah   | CCA:                | 540 A       |
|----------------|---------|---------------------|-------------|
| Voltage:       | 12 V    | Dimensions (L/W/H): | 207/175/190 |
| Case Size:     | H4/L1   | Short Code:         | A9          |
| UK-Code:       | 012AGM  | ETN:                | 550901054   |
| Weight filled: | 14.2 Kg | Base Hold-down:     | B13         |

#### **DRAWINGS**

www.gobatteries.co.uk

Tel: +44 (0) 1926 400080 | email: sales@gobatteries.co.uk