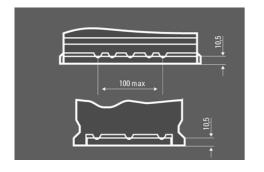

#### **TECHNICAL DATA**

| Capacity:      | 50 Ah   | CCA:                | 540 A       |
|----------------|---------|---------------------|-------------|
| Voltage:       | 12 V    | Dimensions (L/W/H): | 207/175/190 |
| Case Size:     | H4/L1   | Short Code:         | A9          |
| UK-Code:       | 012AGM  | ETN:                | 550901054   |
| Weight filled: | 14.2 Kg | Base Hold-down:     | B13         |

#### **DRAWINGS**

www.gobatteries.co.uk

Tel: +44 (0) 1926 400080 | email: sales@gobatteries.co.uk