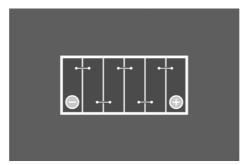

#### **TECHNICAL DATA**

| Capacity:      | 50 Ah   | CCA:                | 540 A       |
|----------------|---------|---------------------|-------------|
| Voltage:       | 12 V    | Dimensions (L/W/H): | 207/175/190 |
| Case Size:     | H4/L1   | Short Code:         | A9          |
| UK-Code:       | 012AGM  | ETN:                | 550901054   |
| Weight filled: | 14.2 Kg | Base Hold-down:     | B13         |

#### **DRAWINGS**

www.gobatteries.co.uk

Tel: +44 (0) 1926 400080 | email: sales@gobatteries.co.uk