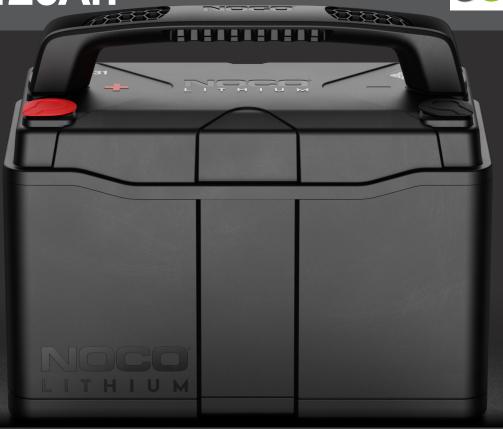

## ADVANCED DESIGN.

A beautifully functional design that provides unrelenting reliability. Built around an engineered plastic shell, then secured by a honeycomb lattice structure, NLX can tackle even the most demanding environments.