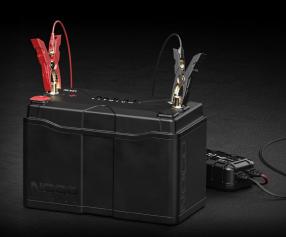

## ADVANCED DESIGN.

A beautifully functional design that provides unrelenting reliability. Built around an engineered plastic shell, then secured by a honeycomb lattice structure, NLX can tackle even the most demanding environments.

#### **MORE WAYS TO CONNECT. FLEXIBLE TERMINAL OPTIONS.**

NLX Terminals offer versatile customization

options to fit your dual purpose needs across various applications.