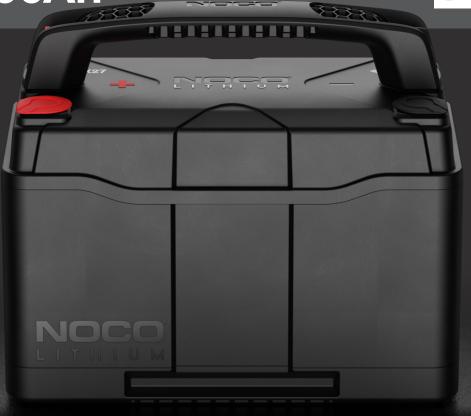

## ADVANCED DESIGN.

A beautifully functional design that provides unrelenting reliability. Built around an engineered plastic shell, then secured by a honeycomb lattice structure, NLX can tackle even the most demanding environments.

### **MORE WAYS TO CONNECT. FLEXIBLE TERMINAL OPTIONS.**

NLX Terminals offer versatile customization options to fit your dual purpose needs across various applications.