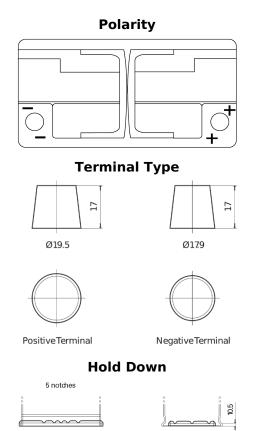

## **AGM EK960**

| Part number                    | EK960         |
|--------------------------------|---------------|
| Technology                     | AGM           |
| EAN/GTIN                       | 3661024037921 |
| Voltage                        | 12 V          |
| Capacity                       | 96 Ah         |
| CCA                            | 850 A         |
| Length                         | 353 mm        |
| Width                          | 175 mm        |
| Height                         | 190 mm        |
| Box size                       | L05           |
| Polarity                       | ETN 0         |
| Terminal Type                  | EN taper post |
| Hold Down                      | B13           |
| Weights (subject of variation) | 26.10 kg      |