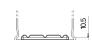

## **AGM EK820**

| Part number                    | EK820         |
|--------------------------------|---------------|
| Technology                     | AGM           |
| EAN/GTIN                       | 3661024037914 |
| Voltage                        | 12 V          |
| Capacity                       | 82 Ah         |
| CCA                            | 800 A         |
| Length                         | 315 mm        |
| Width                          | 175 mm        |
| Height                         | 190 mm        |
| Box size                       | L04           |
| Polarity                       | ETN 0         |
| Terminal Type                  | EN taper post |
| Hold Down                      | B13           |
| Weights (subject of variation) | 23.30 kg      |