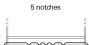

## **AGM EK820**

| Part number                    | EK820         |
|--------------------------------|---------------|
| Technology                     | AGM           |
| EAN/GTIN                       | 3661024037914 |
| Voltage                        | 12 V          |
| Capacity                       | 82 Ah         |
| CCA                            | 800 A         |
| Length                         | 315 mm        |
| Width                          | 175 mm        |
| Height                         | 190 mm        |
| Box size                       | L04           |
| Polarity                       | ETN 0         |
| Terminal Type                  | EN taper post |
| Hold Down                      | B13           |
| Weights (subject of variation) | 23.30 kg      |