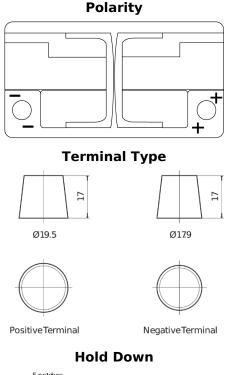

## **AGM EK820**

| Part number                    | EK820         |
|--------------------------------|---------------|
| Technology                     | AGM           |
| EAN/GTIN                       | 3661024037914 |
| Voltage                        | 12 V          |
| Capacity                       | 82 Ah         |
| CCA                            | 800 A         |
| Length                         | 315 mm        |
| Width                          | 175 mm        |
| Height                         | 190 mm        |
| Box size                       | L04           |
| Polarity                       | ETN 0         |
| Terminal Type                  | EN taper post |
| Hold Down                      | B13           |
| Weights (subject of variation) | 23.30 kg      |