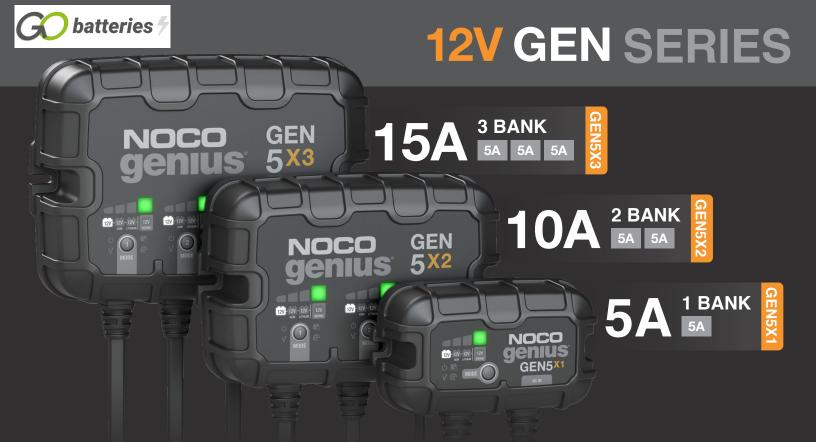

122V MULTI-CHEMISTRY. MULTI-TYPE. Charge flooded, gel, maintenance-free, AGM, and lithium batteries. For use with starter, deep-cycle, marine batteries, and more.

30339 Diamond Parkway, #102 Glenwillow, OH 44139 | USA 1.800.456.6626