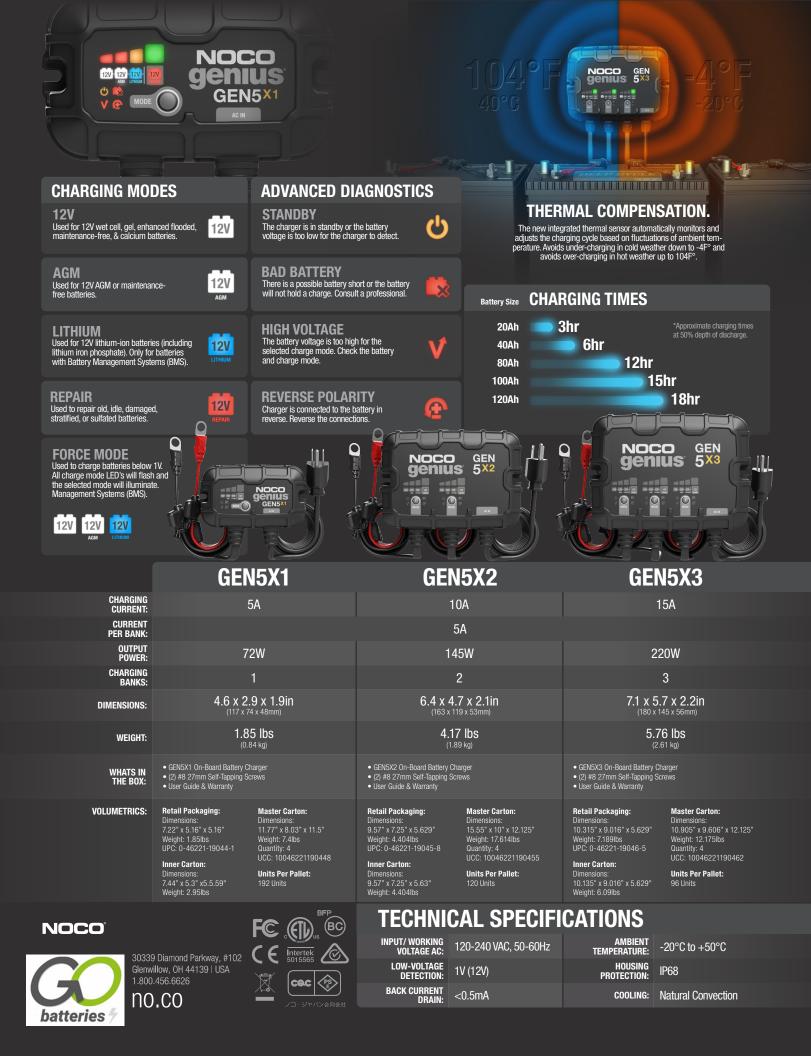

## WATERPROOF ON-BOARD BATTERY CHARGERS.

3

ം

83

12V-12V-12V 12V AGM LITHRIM REPAIR

**IP68** 

0.0V

**100% WATERPROOF.** The GEN series is 100% waterproof and designed to withstand hours underwater. On-board charged built for extreme conditions.

FORCE MODE. For extremely dead batteries lower than 1-volt, manually turn on force mode to detect and charge batteries all the way down to zero volts.

24/7 ZERO OVERCHARGE. Safely charge any battery year-round. Charge continuously without user intervention and with zero risk of overcharging your battery.

122V MULTI-CHEMISTRY. MULTI-TYPE. Charge flooded, gel, maintenance-free, AGM, and lithium batteries. For use with starter, deep-cycle, marine batteries, and more.

30339 Diamond Parkway, #102 Glenwillow, OH 44139 | USA 1.800.456.6626