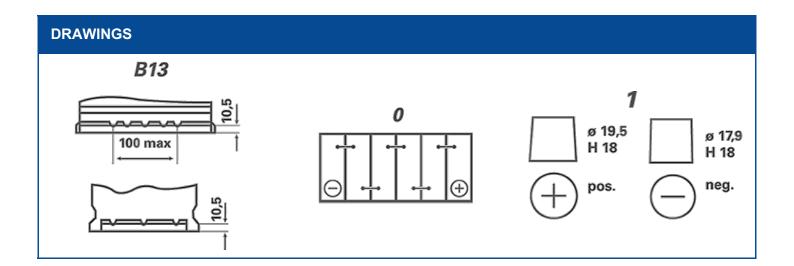

| TECHNICAL INFORMATION             |     |                     |        |  |
|-----------------------------------|-----|---------------------|--------|--|
| Voltage [V]:                      | 12  | Base Hold-down:     | B13    |  |
| Battery Capacity [Ah]:            | 95  | Layout:             | 0      |  |
| Cold Cranking Amps (CCA), EN [A]: | 800 | Terminal Types:     | 1      |  |
| Length [mm]:                      | 353 | Case Size:          | H8/L5  |  |
| Width [mm]:                       | 175 | Weight filled (kg): | 21,320 |  |
| Height [mm]:                      | 190 |                     |        |  |