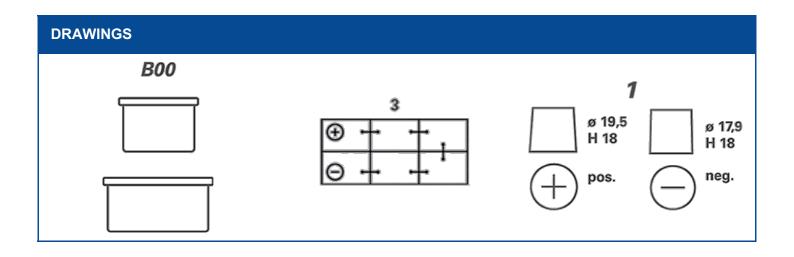

| Voltage [V]:                      | 12   | Base Hold-down:     | B00    |  |
|-----------------------------------|------|---------------------|--------|--|
| Battery Capacity [Ah]:            | 220  | Layout:             | 3      |  |
| Cold Cranking Amps (CCA), EN [A]: | 1150 | Terminal Types:     | 1      |  |
| Length [mm]:                      | 518  | Case Size:          | С      |  |
| Width [mm]:                       | 276  | Weight filled (kg): | 56,790 |  |
| Height [mm]:                      | 242  |                     |        |  |