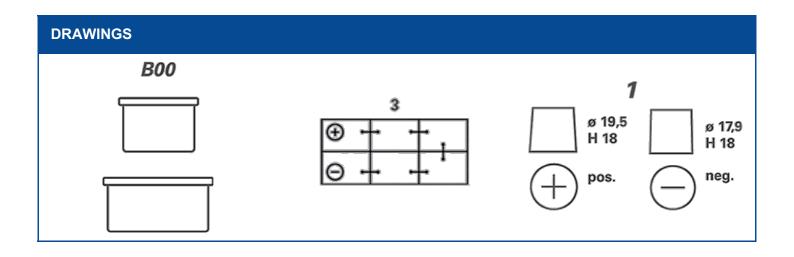

| Voltage [V]:                      | 12   | Base Hold-down:     | B00    |  |
|-----------------------------------|------|---------------------|--------|--|
| Battery Capacity [Ah]:            | 200  | Layout:             | 3      |  |
| Cold Cranking Amps (CCA), EN [A]: | 1050 | Terminal Types:     | 1      |  |
| Length [mm]:                      | 518  | Case Size:          | С      |  |
| Width [mm]:                       | 276  | Weight filled (kg): | 53,610 |  |
| Height [mm]:                      | 242  |                     |        |  |