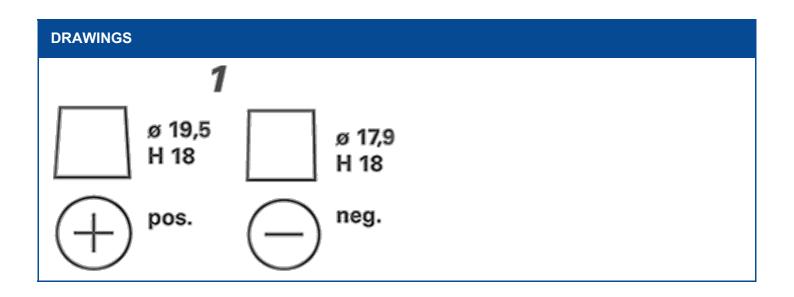

| Voltage [V]:                      | 12   | Base Hold-down:     | B00   |  |
|-----------------------------------|------|---------------------|-------|--|
| Battery Capacity [Ah]:            | 240  | Layout:             | 3     |  |
| Cold Cranking Amps (CCA), EN [A]: | 1200 | Terminal Types:     | 1     |  |
| Length [mm]:                      | 518  | Case Size:          | С     |  |
| Width [mm]:                       | 276  | Weight filled (kg): | 56,75 |  |
| Height [mm]:                      | 242  |                     |       |  |