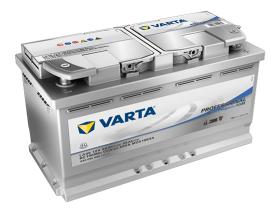

## **Professional Dual Purpose AGM**

## Vehicle Key Benefits

- Designed for motorhomes, caravans and boats to run electrical equipment with moderate energy requirements
- Long lasting up to three times the cyclic stability of conventional flooded batteries
- Minimal self-discharge makes it ideal for seasonal use
- AGM technology for high rate discharge performance, plus superb shock and vibration resistance
- Ideal for dual power applications (can be used for both starting and overall energy supply)