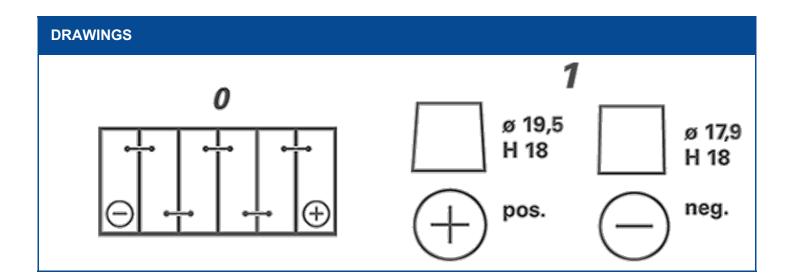

| TECHNICAL INFORMATION             |     |                     |       |  |
|-----------------------------------|-----|---------------------|-------|--|
| Voltage [V]:                      | 12  | Base Hold-down:     | B13   |  |
| Battery Capacity [Ah]:            | 95  | Layout:             | 0     |  |
| Cold Cranking Amps (CCA), EN [A]: | 850 | Terminal Types:     | 1     |  |
| Length [mm]:                      | 353 | Case Size:          | H8/L5 |  |
| Width [mm]:                       | 175 | Weight filled (kg): | 26,4  |  |
| Height [mm]:                      | 190 |                     |       |  |