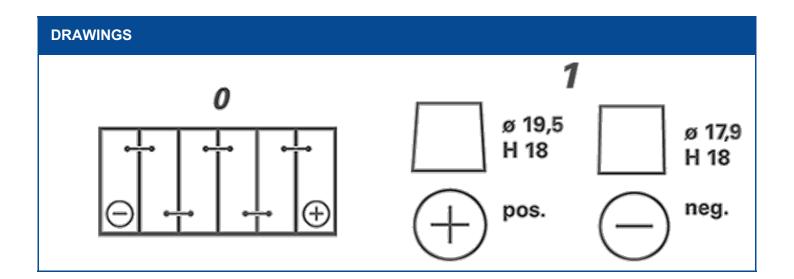

| TECHNICAL INFORMATION             |     |                     |       |  |
|-----------------------------------|-----|---------------------|-------|--|
| Voltage [V]:                      | 12  | Base Hold-down:     | B13   |  |
| Battery Capacity [Ah]:            | 80  | Layout:             | 0     |  |
| Cold Cranking Amps (CCA), EN [A]: | 800 | Terminal Types:     | 1     |  |
| Length [mm]:                      | 315 | Case Size:          | H7/L4 |  |
| Width [mm]:                       | 175 | Weight filled (kg): | 22,76 |  |
| Height [mm]:                      | 190 |                     |       |  |