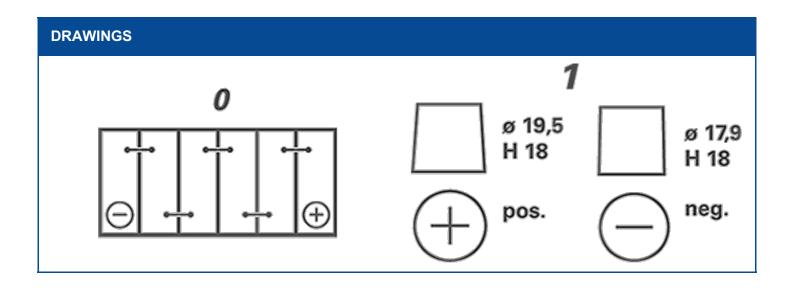

| TECHNICAL INFORMATION             |     |                     |       |  |
|-----------------------------------|-----|---------------------|-------|--|
| Voltage [V]:                      | 12  | Base Hold-down:     | B13   |  |
| Battery Capacity [Ah]:            | 60  | Layout:             | 0     |  |
| Cold Cranking Amps (CCA), EN [A]: | 680 | Terminal Types:     | 1     |  |
| Length [mm]:                      | 242 | Case Size:          | H5/L2 |  |
| Width [mm]:                       | 175 | Weight filled (kg): | 17,5  |  |
| Height [mm]:                      | 190 |                     |       |  |