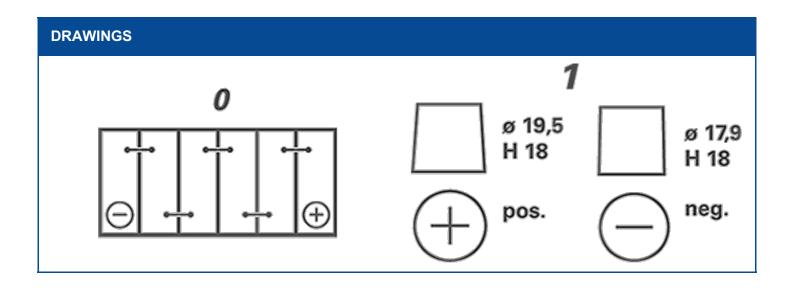

| TECHNICAL INFORMATION             |     |                     |       |  |
|-----------------------------------|-----|---------------------|-------|--|
| Voltage [V]:                      | 12  | Base Hold-down:     | B13   |  |
| Battery Capacity [Ah]:            | 70  | Layout:             | 0     |  |
| Cold Cranking Amps (CCA), EN [A]: | 760 | Terminal Types:     | 1     |  |
| Length [mm]:                      | 278 | Case Size:          | H6/L3 |  |
| Width [mm]:                       | 175 | Weight filled (kg): | 20,4  |  |
| Height [mm]:                      | 190 |                     |       |  |