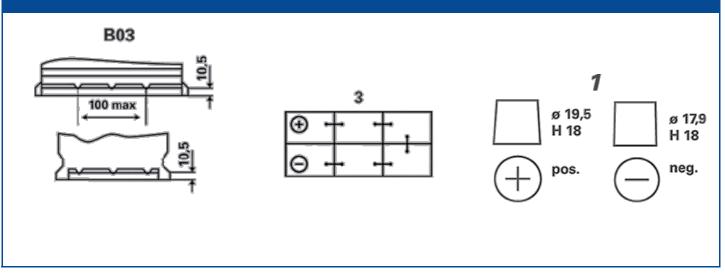

| Voltage [V]:                      | 12  | Base Hold-down:     | B03    |  |
|-----------------------------------|-----|---------------------|--------|--|
| Battery Capacity [Ah]:            | 140 | Layout:             | 3      |  |
| Cold Cranking Amps (CCA), EN [A]: | 800 | Terminal Types:     | 1      |  |
| Length [mm]:                      | 513 | Case Size:          | А      |  |
| Width [mm]:                       | 189 | Weight filled (kg): | 35,760 |  |
| Height [mm]:                      | 223 |                     |        |  |

## DRAWINGS

© Clarios 2023