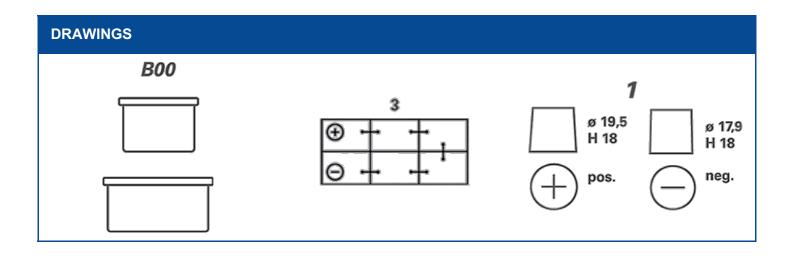

| TECHNICAL INFORMATION             |     |                     |        |  |
|-----------------------------------|-----|---------------------|--------|--|
| Voltage [V]:                      | 12  | Base Hold-down:     | B00    |  |
| Battery Capacity [Ah]:            | 130 | Layout:             | 3      |  |
| Cold Cranking Amps (CCA), EN [A]: | 680 | Terminal Types:     | 1      |  |
| Length [mm]:                      | 514 | Case Size:          | MAC130 |  |
| Width [mm]:                       | 218 | Weight filled (kg): | 37,830 |  |
| Height [mm]:                      | 208 |                     |        |  |