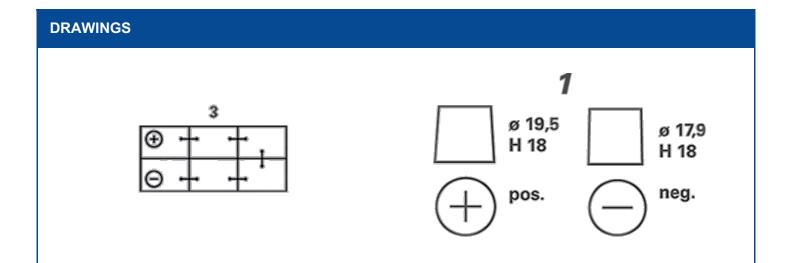

| TECHNICAL INFORMATION             |      |                     |     |
|-----------------------------------|------|---------------------|-----|
| Voltage [V]:                      | 12   | Base Hold-down:     | B00 |
| Battery Capacity [Ah]:            | 210  | Layout:             | 3   |
| Cold Cranking Amps (CCA), EN [A]: | 1200 | Terminal Types:     | 1   |
| Length [mm]:                      | 518  | Case Size:          | С   |
| Width [mm]:                       | 276  | Weight filled (kg): | 61  |
| Height [mm]:                      | 242  |                     |     |