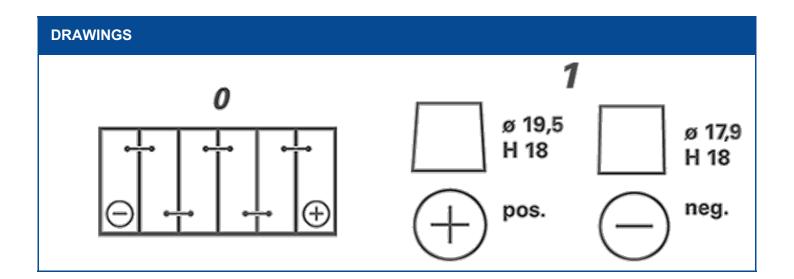

| TECHNICAL INFORMATION             |     |                     |       |  |
|-----------------------------------|-----|---------------------|-------|--|
| Voltage [V]:                      | 12  | Base Hold-down:     | B13   |  |
| Battery Capacity [Ah]:            | 105 | Layout:             | 0     |  |
| Cold Cranking Amps (CCA), EN [A]: | 950 | Terminal Types:     | 1     |  |
| Length [mm]:                      | 394 | Case Size:          | H9/L6 |  |
| Width [mm]:                       | 175 | Weight filled (kg): | 29,4  |  |
| Height [mm]:                      | 190 |                     |       |  |