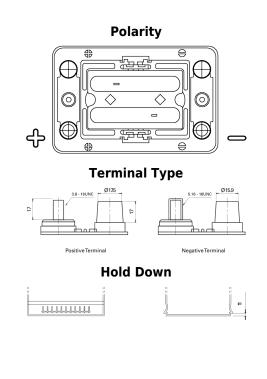

## **Dual AGM EP450**

| Part number                    | EP450             |
|--------------------------------|-------------------|
| Technology                     | AGM               |
| EAN/GTIN                       | 3661024035972     |
| Voltage                        | 12 V              |
| Capacity                       | 50 Ah             |
| CCA                            | 750 A             |
| Watt hour                      | 450 Wh            |
| Length                         | 260 mm            |
| Width                          | 173 mm            |
| Height                         | 206 mm            |
| Box size                       | G34               |
| Polarity                       | ETN 1             |
| Terminal Type                  | SAE M 3/8"- 5/16" |
|                                | taper&stud        |
| Hold Down                      | B7                |
| Weights (subject of variation) | 18.60 kg          |