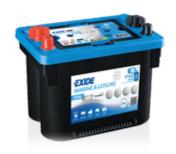

## **Dual AGM EP450**

| Part number                    | EP450             |
|--------------------------------|-------------------|
| Technology                     | AGM               |
| EAN/GTIN                       | 3661024035972     |
| Voltage                        | 12 V              |
| Capacity                       | 50 Ah             |
| CCA                            | 750 A             |
| Watt hour                      | 450 Wh            |
| Length                         | 260 mm            |
| Width                          | 173 mm            |
| Height                         | 206 mm            |
| Box size                       | G34               |
| Polarity                       | ETN 1             |
| Terminal Type                  | SAE M 3/8"- 5/16" |
|                                | taper&stud        |
| Hold Down                      | B7                |
| Weights (subject of variation) | 18.60 kg          |