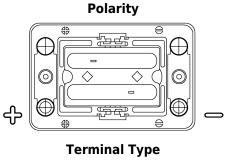

## **Start AGM EM1000**

| Part number                    | EM1000                          |
|--------------------------------|---------------------------------|
| Technology                     | AGM                             |
| EAN/GTIN                       | 3661024036023                   |
| Voltage                        | 12 V                            |
| Capacity                       | 50 Ah                           |
| CCA                            | 800 A                           |
| MCA                            | 1000                            |
| Length                         | 260 mm                          |
| Width                          | 173 mm                          |
| Height                         | 206 mm                          |
| Box size                       | G34                             |
| Polarity                       | ETN 1                           |
| Terminal Type                  | SAE M 3/8"- 5/16"<br>taper&stud |
| Hold Down                      | B7                              |
| Weights (subject of variation) | 17.90 kg                        |