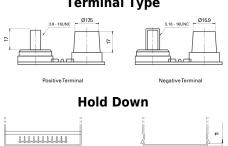

## **Start AGM EM1000**

| Part number                    | EM1000                          |
|--------------------------------|---------------------------------|
| Technology                     | AGM                             |
| EAN/GTIN                       | 3661024036023                   |
| Voltage                        | 12 V                            |
| Capacity                       | 50 Ah                           |
| CCA                            | 800 A                           |
| MCA                            | 1000                            |
| Length                         | 260 mm                          |
| Width                          | 173 mm                          |
| Height                         | 206 mm                          |
| Box size                       | G34                             |
| Polarity                       | ETN 1                           |
| Terminal Type                  | SAE M 3/8"- 5/16"<br>taper&stud |
| Hold Down                      | B7                              |
| Weights (subject of variation) | 17.90 kg                        |