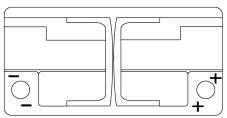

## **Product overview**



**Batteries for Cars** 

# **AGM EK950**





| Part number   | EK950         |
|---------------|---------------|
| Technology    | AGM           |
| EAN/GTIN      | 3661024035743 |
| Voltage       | 12 V          |
| Capacity      | 95 Ah         |
| CCA           | 850 A         |
| Length        | 353 mm        |
| Width         | 175 mm        |
| Height        | 190 mm        |
| Box size      | L05           |
| Polarity      | ETN 0         |
| Terminal Type | EN taper post |
| Hold Down     | B13           |
|               |               |

26.10 kg



# **Polarity**



## **Terminal Type**



## **Hold Down**

NegativeTerminal

PositiveTerminal



Design, features and specifications are subject to change without notice. We disclaim any representation or warranty, express or implied, concerning the data or recommendations, and in no event shall be liable for any loss or damage claimed to have arisen as a result. Some products may not be available in your local market.

Weights (subject of

variation)