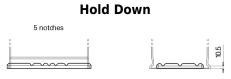

## **AGM EK800**

| Part number                    | EK800         |
|--------------------------------|---------------|
| Technology                     | AGM           |
| EAN/GTIN                       | 3661024035729 |
| Voltage                        | 12 V          |
| Capacity                       | 80 Ah         |
| CCA                            | 800 A         |
| Length                         | 315 mm        |
| Width                          | 175 mm        |
| Height                         | 190 mm        |
| Box size                       | L04           |
| Polarity                       | ETN 0         |
| Terminal Type                  | EN taper post |
| Hold Down                      | B13           |
| Weights (subject of variation) | 23.30 kg      |
|                                |               |