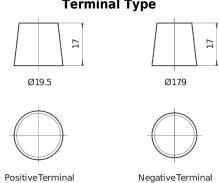

## **AGM EK800**

| Part number                    | EK800         |
|--------------------------------|---------------|
| Technology                     | AGM           |
| EAN/GTIN                       | 3661024035729 |
| Voltage                        | 12 V          |
| Capacity                       | 80 Ah         |
| CCA                            | 800 A         |
| Length                         | 315 mm        |
| Width                          | 175 mm        |
| Height                         | 190 mm        |
| Box size                       | L04           |
| Polarity                       | ETN 0         |
| Terminal Type                  | EN taper post |
| Hold Down                      | B13           |
| Weights (subject of variation) | 23.30 kg      |
|                                |               |