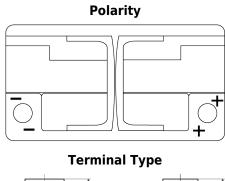

## **AGM EK800**

| Part number                    | EK800         |
|--------------------------------|---------------|
| Technology                     | AGM           |
| EAN/GTIN                       | 3661024035729 |
| Voltage                        | 12 V          |
| Capacity                       | 80 Ah         |
| CCA                            | 800 A         |
| Length                         | 315 mm        |
| Width                          | 175 mm        |
| Height                         | 190 mm        |
| Box size                       | L04           |
| Polarity                       | ETN 0         |
| Terminal Type                  | EN taper post |
| Hold Down                      | B13           |
| Weights (subject of variation) | 23.30 kg      |
|                                |               |