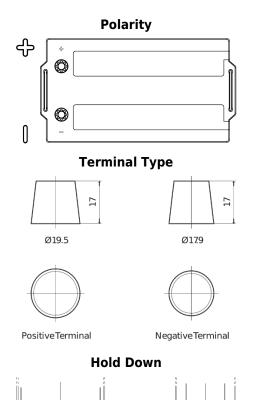

## PowerPRO EF2353

| Part number                    | EF2353        |
|--------------------------------|---------------|
| Technology                     | Flooded       |
| EAN/GTIN                       | 3661024035323 |
| Voltage                        | 12 V          |
| Capacity                       | 235 Ah        |
| CCA                            | 1300 A        |
| Length                         | 518 mm        |
| Width                          | 274 mm        |
| Height                         | 240 mm        |
| Box size                       | D06           |
| Polarity                       | ETN 3         |
| Terminal Type                  | EN taper post |
| Hold Down                      | В0            |
| Weights (subject of variation) | 56.30 kg      |