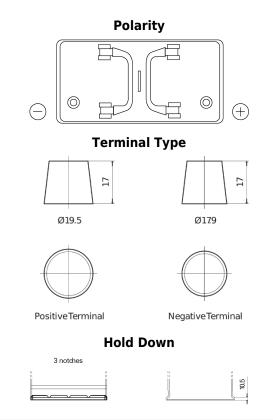

## PowerPRO EF1202

| Part number                    | EF1202        |
|--------------------------------|---------------|
| Technology                     | Flooded       |
| EAN/GTIN                       | 3661024035279 |
| Voltage                        | 12 V          |
| Capacity                       | 120 Ah        |
| CCA                            | 870 A         |
| Length                         | 349 mm        |
| Width                          | 175 mm        |
| Height                         | 235 mm        |
| Box size                       | D02           |
| Polarity                       | ETN 0         |
| Terminal Type                  | EN taper post |
| Hold Down                      | B1            |
| Weights (subject of variation) | 27.50 kg      |