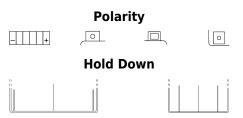

## AGM Ready AGM12-31

| Part number                    | AGM12-31      |
|--------------------------------|---------------|
| Technology                     | AGM           |
| EAN/GTIN                       | 3661024034944 |
| Voltage                        | 12 V          |
| Capacity                       | 30 Ah         |
| CCA                            | 430 A         |
| Length                         | 165 mm        |
| Width                          | 130 mm        |
| Height                         | 175 mm        |
| Box size                       | C52           |
| Polarity                       | ETN 0         |
| Terminal Type                  | M04           |
| Hold Down                      | B0            |
| Weights (subject of variation) | 9.80 kg       |
|                                |               |