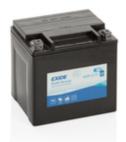

## AGM Ready AGM12-31

| Part number                    | AGM12-31      |
|--------------------------------|---------------|
| Technology                     | AGM           |
| EAN/GTIN                       | 3661024034944 |
| Voltage                        | 12 V          |
| Capacity                       | 30 Ah         |
| CCA                            | 430 A         |
| Length                         | 165 mm        |
| Width                          | 130 mm        |
| Height                         | 175 mm        |
| Box size                       | C52           |
| Polarity                       | ETN 0         |
| Terminal Type                  | M04           |
| Hold Down                      | B0            |
| Weights (subject of variation) | 9.80 kg       |
|                                |               |