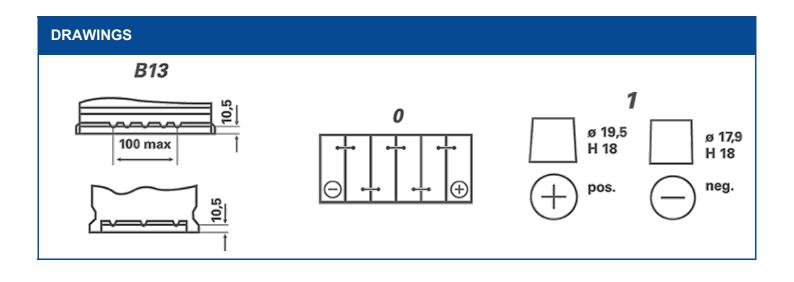

| Voltage [V]:                      | 12  | Base Hold-down:     | B13    |  |
|-----------------------------------|-----|---------------------|--------|--|
| Battery Capacity [Ah]:            | 74  | Layout:             | 0      |  |
| Cold Cranking Amps (CCA), EN [A]: | 680 | Terminal Types:     | 1      |  |
| Length [mm]:                      | 278 | Case Size:          | H6/L3  |  |
| Width [mm]:                       | 175 | Weight filled (kg): | 17,870 |  |
| Height [mm]:                      | 190 |                     |        |  |