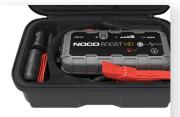

Boost insert molded tray interior with soft black melange velvet lining for secure fit.