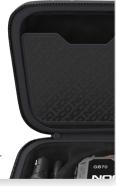

Boost insert molded tray interior with soft black melange velvet lining for secure fit.