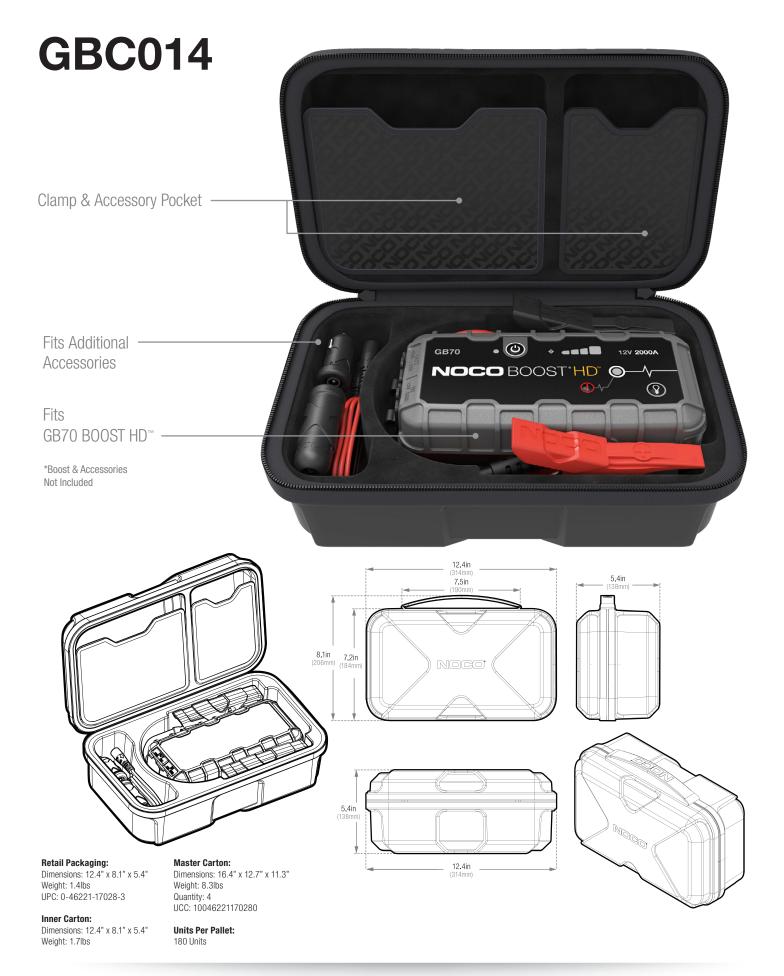

## RUGGED STORAGE.

Designed and made exclusively to fit Boost UltraSafe® Jump Starters.

The lightweight, durable, and rugged GBC014 EVA Protective Case has a semi-rigid custom exterior with zipper closures and a reinforced handle. The rubberized EVA exterior offers protection from moisture, impact, dust, and other environmental factors, while the molded interior perfectly fits, stores, and protects its corresponding NOCO® Boost jump starter, the GB70.

Made of thermoformed EVA, the lightweight and durable molded exterior has a water resistant, rubber-like finish.

Heavy-duty reverse coil zipper with built-in reinforced handle and custom overmolded pull

Boost insert molded tray interior with soft black melange velvet lining for secure fit.