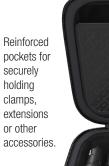

Boost insert molded tray interior with soft black melange velvet lining for secure fit.