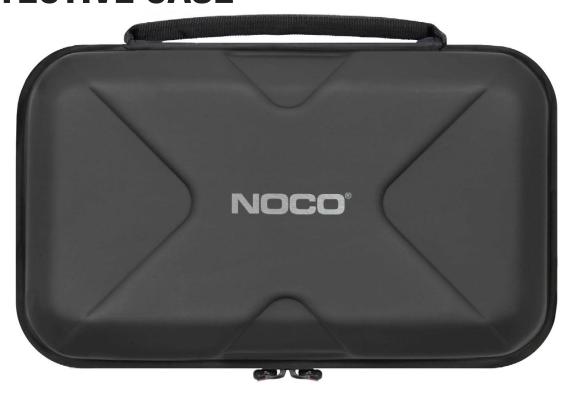

## NOCO BOOST HD **PROTECTIVE CASE**

## RUGGED STORAGE.

Designed and made exclusively to fit Boost UltraSafe® Jump Starters.

The lightweight, durable, and rugged GBC014 EVA Protective Case has a semi-rigid custom exterior with zipper closures and a reinforced handle. The rubberized EVA exterior offers protection from moisture, impact, dust, and other environmental factors, while the molded interior perfectly fits, stores, and protects its corresponding NOCO® Boost jump starter, the GB70.

Made of thermoformed EVA, the lightweight and durable molded exterior has a water resistant, rubber-like finish.

Heavy-duty reverse coil zipper with built-in reinforced handle and custom overmolded pull