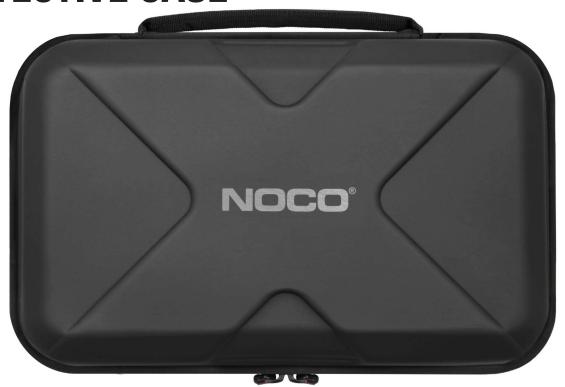

## RUGGED STORAGE.

Designed and made exclusively to fit Boost UltraSafe® Jump Starters.

The lightweight, durable, and rugged **GBC015** EVA Protective Case has a semi-rigid custom exterior with zipper closures and a reinforced handle. The rubberized EVA exterior offers protection from moisture, impact, dust, and other environmental factors, while the molded interior perfectly fits, stores, and protects its corresponding NOCO® Boost jump starter, the **GB150**.

Made of thermoformed EVA, the lightweight and durable molded exterior has a water resistant, rubber-like finish.

Heavy-duty reverse coil zipper with built-in reinforced handle and custom over-molded pull tab.