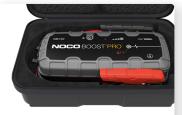

## RUGGED STORAGE.

Designed and made exclusively to fit Boost UltraSafe® Jump Starters.

The lightweight, durable, and rugged **GBC015** EVA Protective Case has a semi-rigid custom exterior with zipper closures and a reinforced handle. The rubberized EVA exterior offers protection from moisture, impact, dust, and other environmental factors, while the molded interior perfectly fits, stores, and protects its corresponding NOCO® Boost jump starter, the **GB150**.

Boost insert molded tray interior with soft black melange velvet lining for secure fit.

Reinforced pockets for securely holding clamps, extensions or other accessories

1.800.456.6626

30339 Diamond Parkway, #102 Glenwillow, OH 44139 | USA 1.800.456.6626 no.co