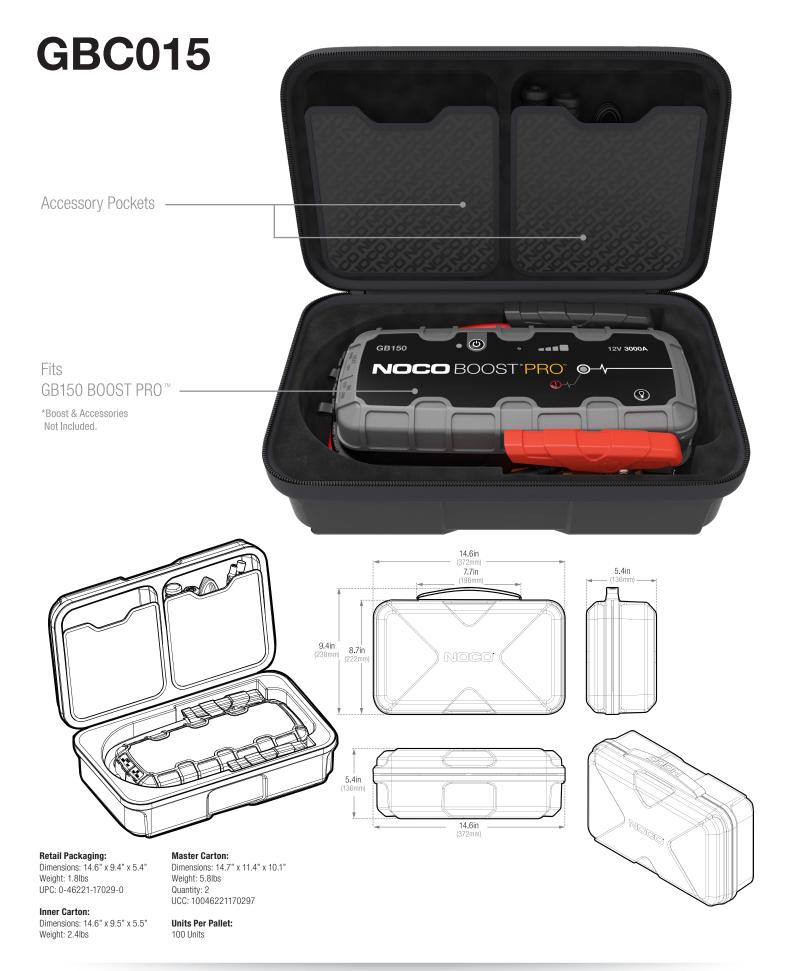

## RUGGED STORAGE.

Designed and made exclusively to fit Boost UltraSafe® Jump Starters.

The lightweight, durable, and rugged **GBC015** EVA Protective Case has a semi-rigid custom exterior with zipper closures and a reinforced handle. The rubberized EVA exterior offers protection from moisture, impact, dust, and other environmental factors, while the molded interior perfectly fits, stores, and protects its corresponding NOCO® Boost jump starter, the **GB150**.

Made of thermoformed EVA, the lightweight and durable molded exterior has a water resistant, rubber-like finish.

Heavy-duty reverse coil zipper with built-in reinforced handle and custom over-molded pull tab.

Boost insert molded tray interior with soft black melange velvet lining for secure fit.

Reinforced pockets for securely holding clamps, extensions or other accessories

1.800.456.6626

30339 Diamond Parkway, #102 Glenwillow, OH 44139 | USA 1.800.456.6626 no.co