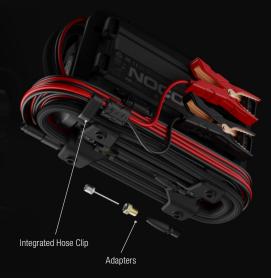

#### **COMPACT DESIGN.** Integrated hose clips, dedicated slots for

Integrated hose clips, dedicated slots for accessories, and effortless power-cord storage allow AIR to be quickly and easily stored or used.

## **TOTAL VERSATILITY.**

With its rugged portable design, integrated cord management, dedicated slots for accessories, and ultra-compact size, it can easily be stored - and ready to take on anything.