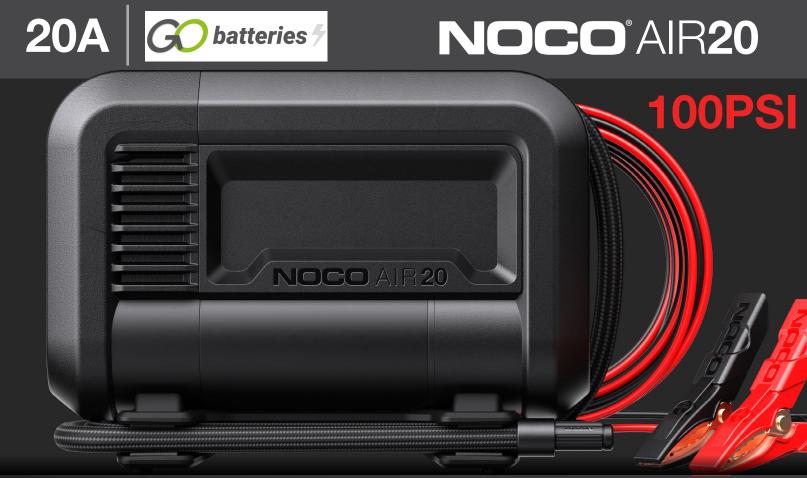

## ULTRAFAST<sup>®</sup> PORTABLE AIR COMPRESSOR.

### **UNPARALLELED SPEED.**

NOCO AIR has been tested and proven to operate longer and inflate faster than leading competitors. Inflate flat tires from 0 to 40 psi in under 3 minutes.

## PREMIUM BUILD.

NOCO AIR is built with solid aluminum, heavy-duty powder coat, and reinforced plastic.

# SMART PRESSURE AUTO-SHUTOFF

**47 SLPM** 

**FLOW RATE** 

280 W **MOTOR POWER**  2.5 MIN 0-40 PSI \*205-65R16 95H TIRE **TIME TO INFLATE** 