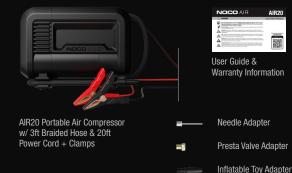

## **TOTAL VERSATILITY.**

With its rugged portable design, integrated cord management, dedicated slots for accessories, and ultra-compact size, it can easily be stored - and ready to take on anything.

#### **COMPACT DESIGN.** Integrated hose clips, dedicated slots for

Integrated hose clips, dedicated slots for accessories, and effortless power-cord storage allow AIR to be quickly and easily stored or used.