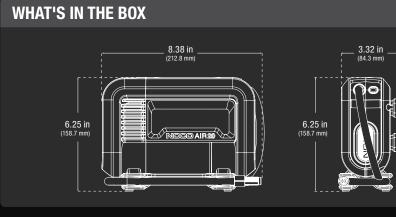

#### **TECHNICAL SPECIFICATIONS**

| MAX AIRFLOW AT 0 PSI:                             | 47 SLPM                                                                                                                                                                              |                                                                                                                                                                                                                |
|---------------------------------------------------|--------------------------------------------------------------------------------------------------------------------------------------------------------------------------------------|----------------------------------------------------------------------------------------------------------------------------------------------------------------------------------------------------------------|
| MAX PRESSURE:                                     | 100 psi / 6.89 bar / 689.48 kPa                                                                                                                                                      |                                                                                                                                                                                                                |
| MOTOR RATING:                                     | 280W                                                                                                                                                                                 |                                                                                                                                                                                                                |
| MOTOR MAX<br>CURRENT DRAW:                        | 22A                                                                                                                                                                                  |                                                                                                                                                                                                                |
| DUTY CYCLE:                                       | 15 min @ 30PSI on time/45 min off time                                                                                                                                               |                                                                                                                                                                                                                |
| MANUAL MODE<br>DUTY CYCLE:                        | 5 min on time/30 min off time                                                                                                                                                        |                                                                                                                                                                                                                |
| PPROXIMATE INFLATION<br>TIME at 13.8V (0-40 PSI): | 2.7 min +/- 10% with 205-65R16 95H Tire                                                                                                                                              |                                                                                                                                                                                                                |
| AIR HOSE LENGTH:                                  | 3 ft                                                                                                                                                                                 |                                                                                                                                                                                                                |
| POWERCORD LENGTH:                                 | 20 ft                                                                                                                                                                                |                                                                                                                                                                                                                |
| WIRE GAUGE:                                       | 14 AWG                                                                                                                                                                               |                                                                                                                                                                                                                |
| POWER TYPE:                                       | Clamps                                                                                                                                                                               |                                                                                                                                                                                                                |
| IP RATING:                                        | IP55                                                                                                                                                                                 |                                                                                                                                                                                                                |
| COOLING:                                          | Natural Convection                                                                                                                                                                   |                                                                                                                                                                                                                |
| OPERATING<br>TEMPERATURE:                         | -4° to 122° F (-20° to +50° C)                                                                                                                                                       |                                                                                                                                                                                                                |
| STORAGE<br>TEMPERATURE:                           | -4° to 122° F (-20° to +50° C)                                                                                                                                                       |                                                                                                                                                                                                                |
| WEIGHT:                                           | 6.81 lbs (3.09 kg)                                                                                                                                                                   |                                                                                                                                                                                                                |
| VOLUMETRICS:                                      | Retail Packaging:<br>Dimensions:<br>11.81" x 5.79" x 9.02"<br>Weight: 8.84 lbs<br>UPC: 0-46221-23004-8<br>Inner Carton:<br>Dimensions:<br>12.13" x 6.38" x 9.41"<br>Weight: 9.24 lbs | Master Carton:<br>Dimensions:<br>19.33" x 13.78" x 12.64"<br>Weight: 38.40 lbs<br>Quantity: 4<br>ITF-14: 10046221230045<br>Units Per Pallet:<br>NA: 72 units<br>AU/UK/HP/JP: 48 units<br>EU/ND/RM/FN: 40 units |
| IP55                                              | FC CE                                                                                                                                                                                |                                                                                                                                                                                                                |