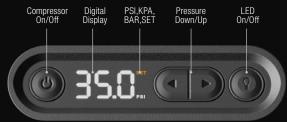

## **INTUITIVE INTERFACE.**

Microfiber Storage Bag

## **ULTRAFAST** INFLATION

AIR automatically shuts off upon reaching the desired pressure. Utilizing a unique algorithm — AIR achieves precise accuracy even at higher pressure.