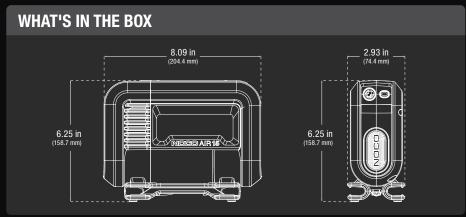

# **TECHNICAL SPECIFICATIONS**

| MAX AIRFLOW AT 0 PSI:                           | 44 SLPM                                                                                                                 |                                                                                                         |
|-------------------------------------------------|-------------------------------------------------------------------------------------------------------------------------|---------------------------------------------------------------------------------------------------------|
| MAX PRESSURE:                                   | 80 psi / 5.52 bar / 551.58 kPa                                                                                          |                                                                                                         |
| MOTOR RATING:                                   | 200W                                                                                                                    |                                                                                                         |
| MOTOR MAX<br>Current Draw:                      | 15A                                                                                                                     |                                                                                                         |
| DUTY CYCLE:                                     | 15 min @ 30PSI on time/45 min off time                                                                                  |                                                                                                         |
| MANUAL MODE<br>Duty Cycle:                      | 5 min on time/30 min off time                                                                                           |                                                                                                         |
| APPROXIMATE INFLATION TIME at 13.8V (0-40 PSI): | 2.9 min +/- 10% with 205-65R16 95H Tire                                                                                 |                                                                                                         |
| AIR HOSE LENGTH:                                | 3 ft                                                                                                                    |                                                                                                         |
| POWERCORD LENGTH:                               | 10 ft                                                                                                                   |                                                                                                         |
| WIRE GAUGE:                                     | 16 AWG                                                                                                                  |                                                                                                         |
| POWER TYPE:                                     | 12V Plug                                                                                                                |                                                                                                         |
| IP RATING:                                      | IP55                                                                                                                    |                                                                                                         |
| COOLING:                                        | Natural Convection                                                                                                      |                                                                                                         |
| OPERATING<br>Temperature:                       | -4° to 122° F (-20° to +50° C)                                                                                          |                                                                                                         |
| STORAGE<br>Temperature:                         | -4° to 122° F (-20° to +50° C)                                                                                          |                                                                                                         |
| WEIGHT:                                         | 5.72 lbs (2.59 kg)                                                                                                      |                                                                                                         |
| VOLUMETRICS:                                    | Retail Packaging:<br>Dimensions:<br>10.83" x 4.41" x 8.54"<br>Weight: 7.69 lbs<br>UPC: 0-46221-23003-1<br>Inner Carton: | Master Carton: Dimensions: 11.06° x 18.5" x 11.89" Weight: 33.31 lbs Quantity: 4 ITF-14: 10046221230038 |