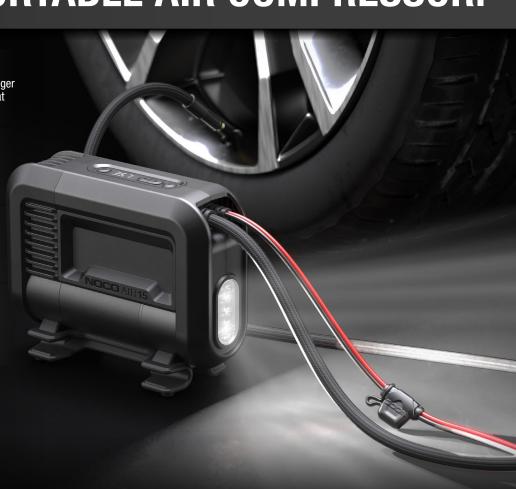

# **UNPARALLELED SPEED.**

NOCO AIR has been tested and proven to operate longer and inflate faster than leading competitors. Inflate flat tires from 0 to 40 psi in under 3 minutes.

**COMPACT DESIGN.**Integrated hose clips, dedicated slots for accessories, and effortless power-cord storage allow AIR to be quickly and easily stored or used.

# **ULTRAFAST**° INFLATION

AIR automatically shuts off upon reaching the desired pressure. Utilizing a unique algorithm — AIR achieves precise accuracy even at higher pressure.

200 W **MOTOR POWER**  2.9 MIN 0-40 PSI \*205-65R16 95H TIRE TIME TO INFLATE

### TOTAL VERSATILITY.

With its rugged portable design, integrated cord management, dedicated slots for accessories, and ultra-compact size, it can easily be stored - and ready to take on anything.