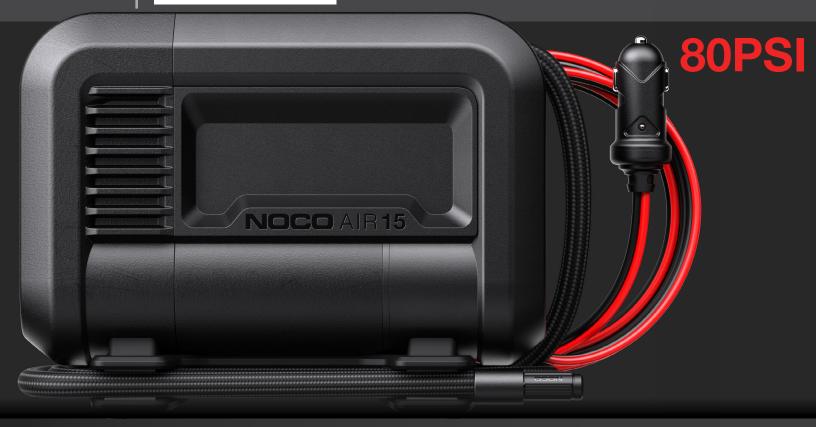

# NOCO® AIR15

# **UNPARALLELED SPEED.**

NOCO AIR has been tested and proven to operate longer and inflate faster than leading competitors. Inflate flat tires from 0 to 40 psi in under 3 minutes.

**COMPACT DESIGN.**Integrated hose clips, dedicated slots for accessories, and effortless power-cord storage allow AIR to be quickly and easily stored or used.

## PREMIUM BUILD.

NOCO AIR is built with solid aluminum, heavy-duty powder coat, and reinforced plastic.

# **ULTRAFAST**° INFLATION

AIR automatically shuts off upon reaching the desired pressure. Utilizing a unique algorithm — AIR achieves precise accuracy even at higher pressure.

200 W **MOTOR POWER**  2.9 MIN 0-40 PSI \*205-65R16 95H TIRE TIME TO INFLATE