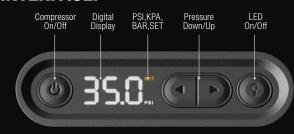

### INTUITIVE INTERFACE.

# **ULTRAFAST**° INFLATION

AIR automatically shuts off upon reaching the desired pressure. Utilizing a unique algorithm — AIR achieves precise accuracy even at higher pressure.

200 W **MOTOR POWER**  2.9 MIN 0-40 PSI \*205-65R16 95H TIRE TIME TO INFLATE