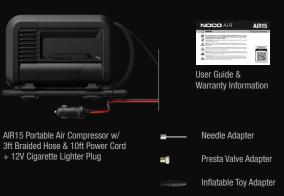

at, and reinforced plastic.

# LED FLASHLIGHT.

Provides a tactical-grade experience with long-range, bright illumination, controllable luminosity, and emergency modes.



30339 Diamond Parkway, #102 Glenwillow, OH 44139 | USA 1.800.456.6626

no.co



# **ULTRAFAST**° INFLATION

AIR automatically shuts off upon reaching the desired pressure. Utilizing a unique algorithm — AIR achieves precise accuracy even at higher pressure.





200 W **MOTOR POWER**  2.9 MIN 0-40 PSI \*205-65R16 95H TIRE TIME TO INFLATE

44 SLPM **FLOW RATE** 

# Adapters Integrated Hose Clip

### TOTAL VERSATILITY.

With its rugged portable design, integrated cord management, dedicated slots for accessories, and ultra-compact size, it can easily be stored - and ready to take on anything.

### INTUITIVE INTERFACE.









# **TECHNICAL SPECIFICATIONS**

| MAX AIRFLOW AT 0 PSI:                           | 44 SLPM                                                                                                                 |                                                                                                         |
|-------------------------------------------------|-------------------------------------------------------------------------------------------------------------------------|---------------------------------------------------------------------------------------------------------|
| MAX PRESSURE:                                   | 80 psi / 5.52 bar / 551.58 kPa                                                                                          |