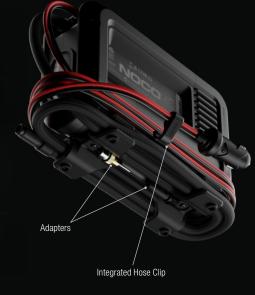

### **UNPARALLELED SPEED.**

NOCO AIR has been tested and proven to operate longer and inflate faster than leading competitors. Inflate flat tires from 0 to 40 psi in under 4 minutes.

**COMPACT DESIGN.**Integrated hose clips, dedicated slots for accessories, and effortless power-cord storage allow AIR to be quickly and easily stored or used.

#### TOTAL VERSATILITY.

With its rugged portable design, integrated cord management, dedicated slots for accessories, and ultra-compact size, it can easily be stored - and ready to take on anything.