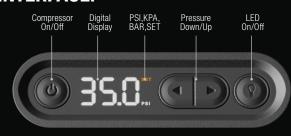

#### INTUITIVE INTERFACE.

# **ULTRAFAST**° INFLATION

AIR automatically shuts off upon reaching the desired pressure. Utilizing a unique algorithm — AIR achieves precise accuracy even at higher pressure.

138 W **MOTOR POWER**  3.8 MIN 0-40 PSI \*205-65R16 95H TIRE TIME TO INFLATE