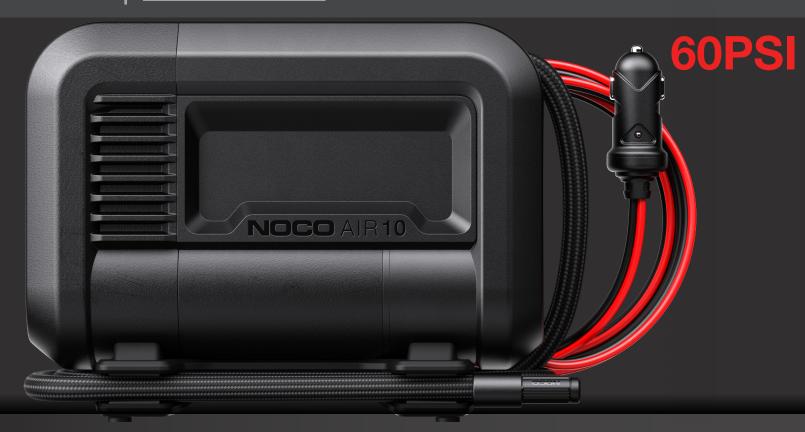

## NOCO®AIR10

### **ULTRAFAST PORTABLE AIR COMPRESSOR.**

### **UNPARALLELED SPEED.**

NOCO AIR has been tested and proven to operate longer and inflate faster than leading competitors. Inflate flat tires from 0 to 40 psi in under 4 minutes.

**COMPACT DESIGN.**Integrated hose clips, dedicated slots for accessories, and effortless power-cord storage allow AIR to be quickly and easily stored or used.

#### PREMIUM BUILD.

NOCO AIR is built with solid aluminum, heavy-duty powder coat, and reinforced plastic.

#### TOTAL VERSATILITY.

With its rugged portable design, integrated cord management, dedicated slots for accessories, and ultra-compact size, it can easily be stored - and ready to take on anything.