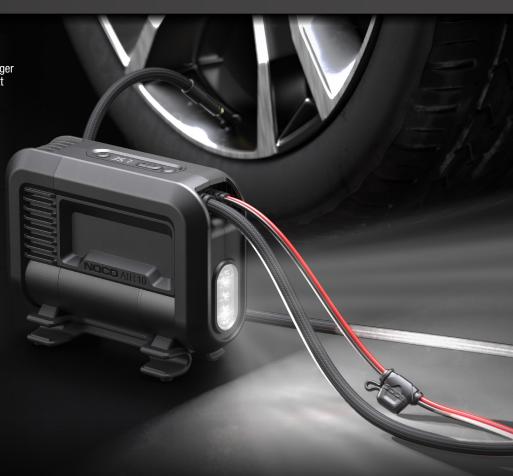

#### LED FLASHLIGHT.

Provides a tactical-grade experience with long-range, bright illumination, controllable luminosity, and emergency modes.

30339 Diamond Parkway, #102 Glenwillow, OH 44139 | USA 1.800.456.6626

# **ULTRAFAST**° INFLATION

AIR automatically shuts off upon reaching the desired pressure. Utilizing a unique algorithm — AIR achieves precise accuracy even at higher pressure.

138 W **MOTOR POWER**  3.8 MIN 0-40 PSI \*205-65R16 95H TIRE TIME TO INFLATE

#### TOTAL VERSATILITY.

With its rugged portable design, integrated cord management, dedicated slots for accessories, and ultra-compact size, it can easily be stored - and ready to take on anything.