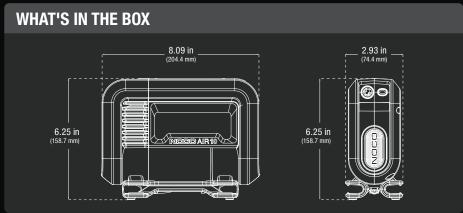

#### **TECHNICAL SPECIFICATIONS**

| MAX AIRFLOW AT 0 PSI:                           | 36 SLPM                                                                                                |                                                                                                                         |
|-------------------------------------------------|--------------------------------------------------------------------------------------------------------|-------------------------------------------------------------------------------------------------------------------------|
| MAX PRESSURE:                                   | 60 psi / 4.14 bar / 413.68 kPa                                                                         |                                                                                                                         |
| MOTOR RATING:                                   | 138W                                                                                                   |                                                                                                                         |
| MOTOR MAX<br>Current Draw:                      | 12A                                                                                                    |                                                                                                                         |
| DUTY CYCLE:                                     | 25 min @ 30PSI on time/35 min off time                                                                 |                                                                                                                         |
| MANUAL MODE<br>Duty Cycle:                      | 5 min on time/30 min off time                                                                          |                                                                                                                         |
| APPROXIMATE INFLATION TIME at 13.8V (0-40 PSI): | 3.8 min +/- 10% with 205-65R16 95H Tire                                                                |                                                                                                                         |
| AIR HOSE LENGTH:                                | 3 ft                                                                                                   |                                                                                                                         |
| POWERCORD LENGTH:                               | 10 ft                                                                                                  |                                                                                                                         |
| WIRE GAUGE:                                     | 18 AWG                                                                                                 |                                                                                                                         |
| POWER TYPE:                                     | 12V Plug                                                                                               |                                                                                                                         |
| IP RATING:                                      | IP55                                                                                                   |                                                                                                                         |
| COOLING:                                        | Natural Convection                                                                                     |                                                                                                                         |
| OPERATING<br>Temperature:                       | -4° to 122° F (-20° to +50° C)                                                                         |                                                                                                                         |
| STORAGE<br>Temperature:                         | -4° to 122° F (-20° to +50° C)                                                                         |                                                                                                                         |
| WEIGHT:                                         | 5.39 lbs (2.44 kg)                                                                                     |                                                                                                                         |
| VOLUMETRICS:                                    | Retail Packaging:<br>Dimensions:<br>10.83" x 4.41" x 8.54"<br>Weight: 7.30 lbs<br>UPC: 0-46221-23002-4 | Master Carton:<br>Dimensions:<br>11.06" x 18.50" x 11.89"<br>Weight: 31.72 lbs<br>Quantity: 4<br>ITF-14: 10046221230021 |