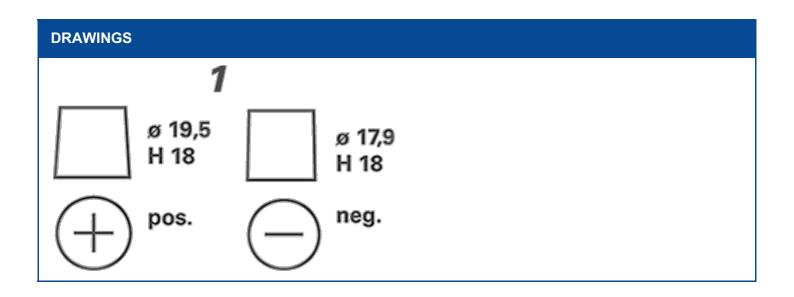

| Voltage [V]:                      | 12  | Base Hold-down:     | B13    |  |
|-----------------------------------|-----|---------------------|--------|--|
| Battery Capacity [Ah]:            | 70  | Layout:             | 0      |  |
| Cold Cranking Amps (CCA), EN [A]: | 760 | Terminal Types:     | 1      |  |
| Length [mm]:                      | 278 | Case Size:          | H6/LN3 |  |
| Width [mm]:                       | 175 | Weight filled (kg): | 19,45  |  |
| Height [mm]:                      | 190 |                     |        |  |