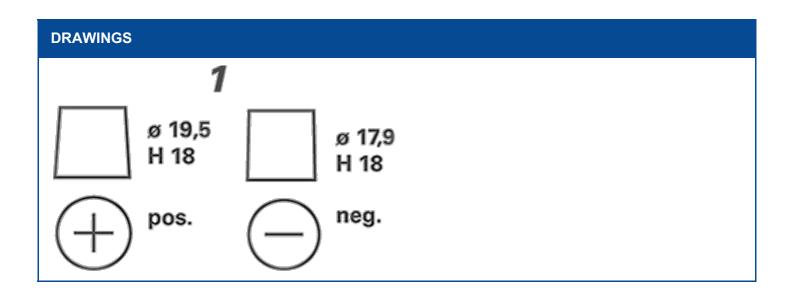

| Voltage [V]:                      | 12  | Base Hold-down:     | B13    |  |
|-----------------------------------|-----|---------------------|--------|--|
| Battery Capacity [Ah]:            | 60  | Layout:             | 0      |  |
| Cold Cranking Amps (CCA), EN [A]: | 640 | Terminal Types:     | 1      |  |
| Length [mm]:                      | 242 | Case Size:          | H5/LN2 |  |
| Width [mm]:                       | 175 | Weight filled (kg): | 16,84  |  |
| Height [mm]:                      | 190 |                     |        |  |