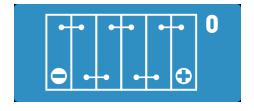

# **CUSTOMER DATASHEET**

Printed: 20/07/2020

Product Management
Transportation Europe

Local Code: EB1100 Created: 10/05/2018

Modified: 03/06/2020



#### **PERFORMANCES**

Voltage (V): 12 V

C20 (Ah): 110.0 20 h Cranking (A): 850 EN

Charge: WET

Technology: Vented/Flooded

Grid: Ca/Ca

## **HOLD-DOWNS**



#### **ASSEMBLY/POLARITY**



### **STD. DIMENSIONS**

Length (mm  $\pm$  2): 392 Width (mm  $\pm$  2): 175 Height (mm  $\pm$  2): 190

All figures show nominal values. Tolerances are according to EN50342 and applicable European Regulations.

#### **HANDLES**

Type: 2 x Integrated BLACK

**OTHERS** 

Degassing Tube: No

This document includes confidential data, is not contractual and could be changed without notice. Any use, copy or distribution has to be authorised in writing by EXIDE Technologies.