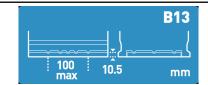

# **CUSTOMER DATASHEET**

Printed: 20/07/2020

Product Management
Transportation Europe

Local Code: EB1100 Created: 10/05/2018

Modified: 03/06/2020



#### **PERFORMANCES**

Voltage (V): 12 V

C20 (Ah): 110.0 20 h Cranking (A): 850 EN

Charge: WET

Technology: Vented/Flooded

Grid: Ca/Ca

## **HOLD-DOWNS**



#### **ASSEMBLY/POLARITY**



### **STD. DIMENSIONS**

Length (mm  $\pm$  2): 392 Width (mm  $\pm$  2): 175 Height (mm  $\pm$  2): 190

All figures show nominal values. Tolerances are according to EN50342 and applicable European Regulations.

#### **HANDLES**

Type: 2 x Integrated BLACK

**OTHERS** 

Degassing Tube: No

This document includes confidential data, is not contractual and could be changed without notice. Any use, copy or distribution has to be authorised in writing by EXIDE Technologies.