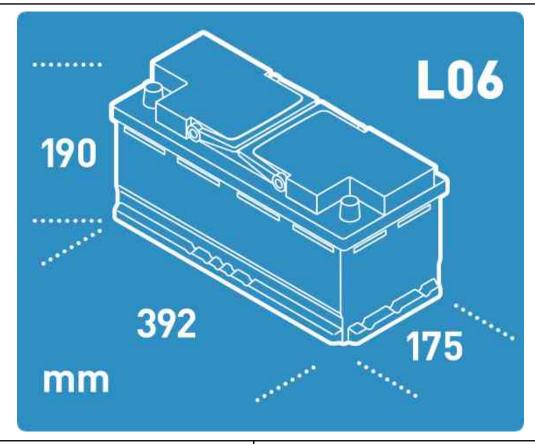

### **STD. DIMENSIONS**

Length (mm  $\pm$  2): 392 Width (mm  $\pm$  2): 175 Height (mm  $\pm$  2): 190

All figures show nominal values. Tolerances are according to EN50342 and applicable European Regulations.